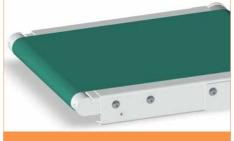

#### **POWER IN 24V**

Belt conveyor

Curved conveyor \*

POWER IN 400V

Roller conveyor \*

Belt conveyor

Free conveyors \*

They help to increase productivity and to improve working conditions oprators. Free conveyors are customizable: lenght, width, height, inclination, colour, options...