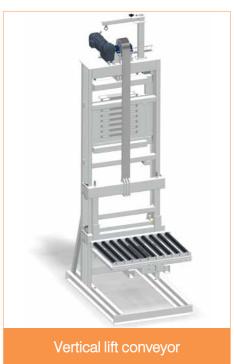

### Heavy-duty and extra heavy-duty loads: Pallets/Containers

Over 80 kg/linear meter

#### **POWER IN 400V**