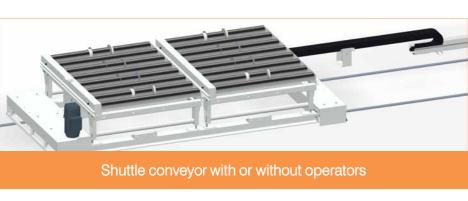

### Heavy-duty and extra heavy-duty loads: Pallets/Containers

Over 80 kg/linear meter

#### **POWER IN 400V**