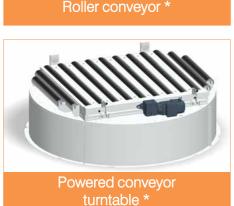

#### **POWER IN 24V**

Belt conveyor

Curved conveyor \*

POWER IN 400V

Roller conveyor \*

Belt conveyor

Free conveyors \*

They help to increase productivity and to improve working conditions oprators. Free conveyors are customizable: lenght, width, height, inclination, colour, options...