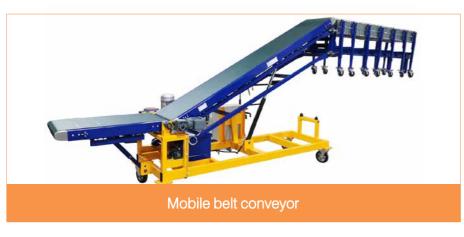

### Truck (un)loading conveyors

We provide a range of standard products in stock delivered on 5 to 10 days in

any European country. This equipment is delivered pre-assembled or as a kit with assembly instructions. You can build your own free conveyor system according to your needs.