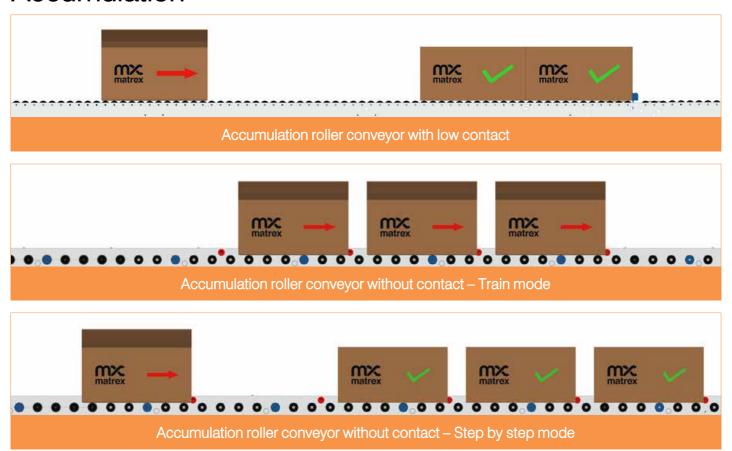

ree conveyors are customizable: lenght, width, height, inclination, colour, options...

<sup>\*</sup> Available in free version. Free conveyors are really suited for manual activity or gravity use.

### Heavy-duty and extra heavy-duty loads: Pallets/Containers

Over 80 kg/linear meter

#### **POWER IN 400V**

















#### Customer references:

JELDWEN - MANUTAN - CLAIREFONTAINE - LEROY MERLIN - CRYOSTAR - H&M - KIABI - ETAM - SIDEL - RAJA - CENPAC HEINEKEN - QUITOQUE - LILLY - E.LECLERC - CARREFOUR - AUCHAN - CHRONOPOST - DPD - LA POSTE - XPOLOGISTICS IDLOGISTICS - TOYOTA - FAURECIA - CONTINENTAL - BEHR - TRW - VALEO - BASF - PALAMATIC - ACTEMIUM - BOUYGUES SAINT-GOBAIN - SAM - LABBE - SKF - IRIS OHYAMA - ALCAN - LEGRAND - SIEMENS - SCHNEIDER - SCHMIDT - TEFAL



### Accumulation



### Truck (un)loading conveyors









We provide a range of standard products in stock delivered on 5 to 10 days in

any European country. This equipment is delivered pre-assembled or as a kit with assembly instructions. You can build your own free conveyor system according to your needs.



support

### Accessories for conveyors

for light-duty, heavy-duty and extra heavy-duty loads



### The various means of transmission

guiding fret

panels



centrering device



All our equipment is designed and manufactured in our French plant, according to your needs and installed at your site by our team.

### MATREX supports you in all your projects



# PRE-SALES STUDY

Requirement definition, setting-up definition, project approval



# DESIGN & ENGINEERING

Risk assessment, design (2D or