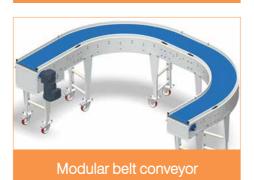

#### **POWER IN 24V**

Belt conveyor

Curved conveyor \*

POWER IN 400V

Roller conveyor \*

Belt conveyor

Free conveyors \*

They help to increase productivity and to improve working conditions oprators. Free conveyors are customizable: lenght, width, height, inclination, colour, options...