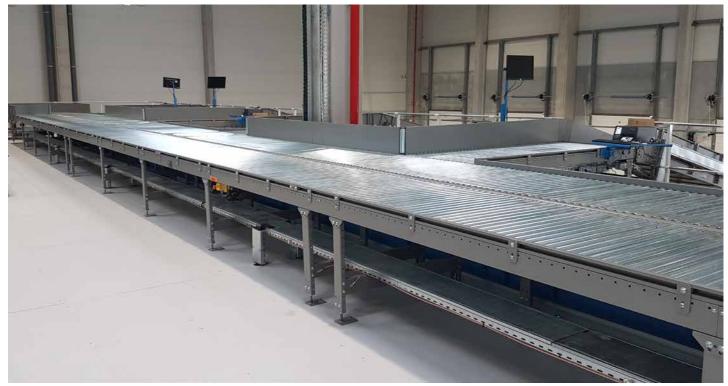

### Light-duty loads: Boxes/Cardboards/Parcels

Under 80 kg/linear meter

#### **POWER IN 24V**

Belt conveyor

Curved conveyor \*

POWER IN 400V

Roller conveyor \*

Belt conveyor

Free conveyors \*

They help to increase productivity and to improve working conditions oprators. Free conveyors are customizable: lenght, width, height, inclination, colour, options...

<sup>\*</sup> Available in free version. Free conveyors are really suited for manual activity or gravity use.