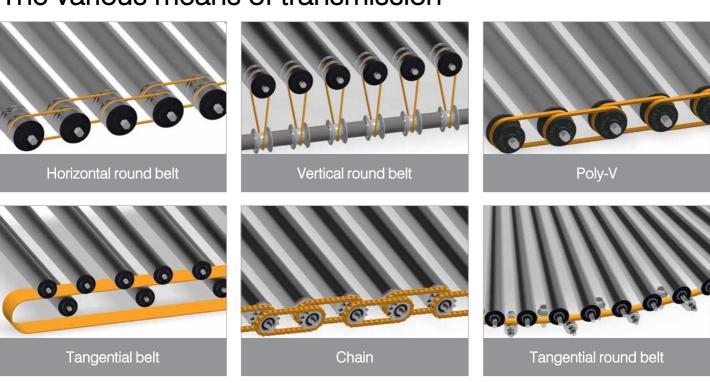

### The various means of transmission

guiding fret

panels

centrering device

All our equipment is designed and manufactured in our French plant, according to your needs and installed at your site by our team.