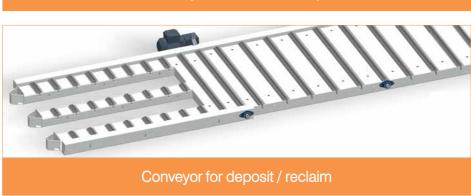

### Heavy-duty and extra heavy-duty loads: Pallets/Containers

Over 80 kg/linear meter

#### **POWER IN 400V**