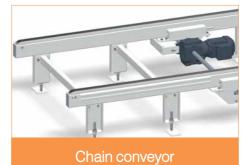

#### **POWER IN 24V**

Belt conveyor

Curved conveyor \*

POWER IN 400V

Roller conveyor \*

Belt conveyor

Free conveyors \*

They help to increase productivity and to improve working conditions oprators. Free conveyors are customizable: lenght, width, height, inclination, colour, options...