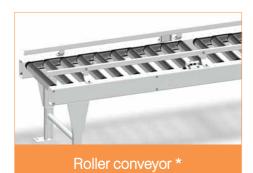

#### **POWER IN 24V**

Belt conveyor

Curved conveyor \*

POWER IN 400V

Roller conveyor \*

Belt conveyor

Free conveyors \*

They help to increase productivity and to improve working conditions oprators. Free conveyors are customizable: lenght, width, height, inclination, colour, options...

<sup>\*</sup> Available in free version. Free conveyors are really suited for manual activity or gravity use.