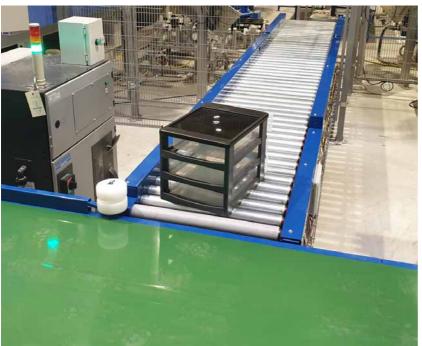

### Heavy-duty and extra heavy-duty loads: Pallets/Containers

Over 80 kg/linear meter

#### **POWER IN 400V**