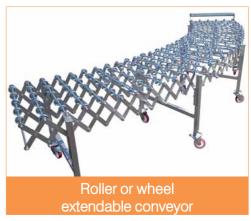

### Truck (un)loading conveyors

We provide a range of standard products in stock delivered on 5 to 10 days in

any European country. This equipment is delivered pre-assembled or as a kit with assembly instructions. You can build your own free conveyor system according to your needs.