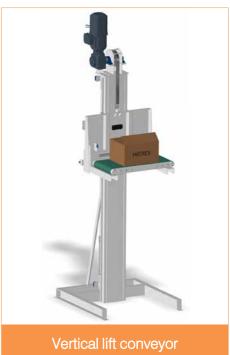

### Heavy-duty and extra heavy-duty loads: Pallets/Containers

Over 80 kg/linear meter

#### **POWER IN 400V**