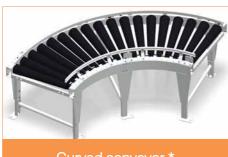

#### **POWER IN 24V**

Belt conveyor

Curved conveyor \*

POWER IN 400V

Roller conveyor \*

Belt conveyor

Free conveyors \*

They help to increase productivity and to improve working conditions oprators. Free conveyors are customizable: lenght, width, height, inclination, colour, options...

<sup>\*</sup> Available in free version. Free conveyors are really suited for manual activity or gravity use.