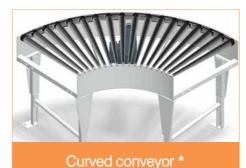

#### **POWER IN 24V**

Belt conveyor

Curved conveyor \*

POWER IN 400V

Roller conveyor \*

Belt conveyor

Free conveyors \*

They help to increase productivity and to improve working conditions oprators. Free conveyors are customizable: lenght, width, height, inclination, colour, options...