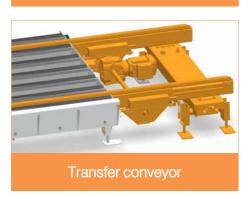

### Heavy-duty and extra heavy-duty loads: Pallets/Containers

Over 80 kg/linear meter

#### **POWER IN 400V**